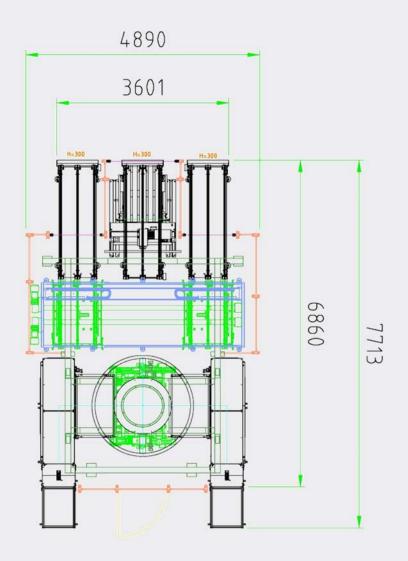

## **XPA 100 Double Palletizer**

The double palletizer simultaneously palletizes 2 various product types from 2 production lines.

0,35 Nm3/min., unoiled dry air Air consumption max. Central control panel for automatic or manual operation including emergency stop Control Palletizer programming Computer PalAdmin Pro with keyboard and monitor for user friendly programming